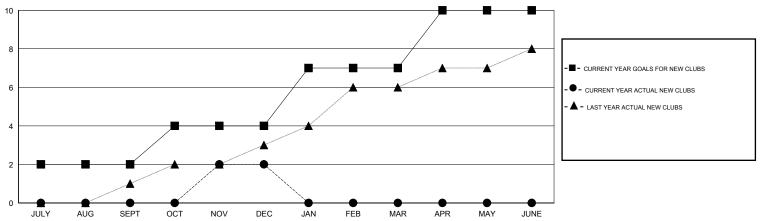

### GOALS AND ACTUAL NEW CLUBS CUMULATIVE

# GMT: Mahesh Pasqual LOCATION INDIA GMT CA 6

| Clubs                       |                  |           |                  |                  |  |  |
|-----------------------------|------------------|-----------|------------------|------------------|--|--|
| RESULTS FOR 2016-2017       |                  |           |                  |                  |  |  |
| QUARTER                     | NEW CLUB<br>GOAL | NEW CLUBS | DROPPED<br>CLUBS | NET<br>GAIN/LOSS |  |  |
| JULY/AUG/SEPT OCT/NOV/DEC   | 2                | 0         | 0                | 0                |  |  |
| JAN/FEB/MAR<br>APR/MAY/JUNE | 3                | 0         | 0                | 0                |  |  |