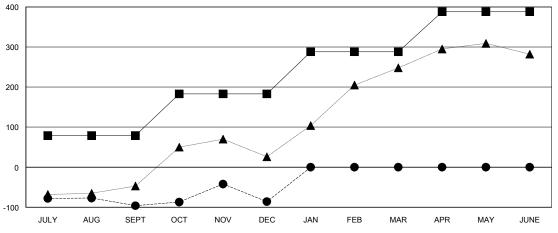

#### GOALS AND ACTUAL MEMBERS CUMULATIVE

| <b>=</b> - c | CURRENT YEAR GOALS FOR NEW |
|--------------|----------------------------|
| IEMBE        | RS                         |

- CURRENT YEAR ACTUAL MEMBERS

- ▲ - LAST YEAR ACTUAL MEMBERS

| DROPPED CLUBS: 2 |     |
|------------------|-----|
| DROPPED MEMBERS  |     |
|                  | 4   |
| DECEASED         | 4   |
| CLUB CANCELLED   | 20  |
| OTHER            | 217 |
| TOTAL            | 241 |

| Members               |                    |                                     |                    |                  |  |  |  |
|-----------------------|--------------------|-------------------------------------|--------------------|------------------|--|--|--|
| RESULTS FOR 2016-2017 |                    |                                     |                    |                  |  |  |  |
| QUARTER               | NEW MEMBER<br>GOAL | CHARTER AND<br>NEW MEMBERS<br>ADDED | DROPPED<br>MEMBERS | NET<br>GAIN/LOSS |  |  |  |
| JULY/AUG/SEPT         | 79                 | 53                                  | 149                | -96              |  |  |  |
| OCT/NOV/DEC           | 104                | 102                                 | 92                 | 10               |  |  |  |
| JAN/FEB/MAR           | 105                | 0                                   | 0                  | 0                |  |  |  |
| APR/MAY/JUNE          | 100                | 0                                   | 0                  | 0                |  |  |  |